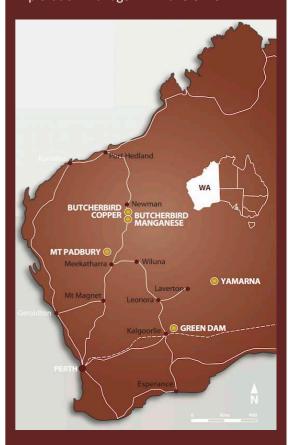

Montezuma has 100% interests in the Yamarna Gold Project in the Yamarna Greenstone Belt, the Holleton Gold Project in the Wheat Belt region and the Butcherbird Manganese/Copper Project in the Murchison region, all located in Western Australia.